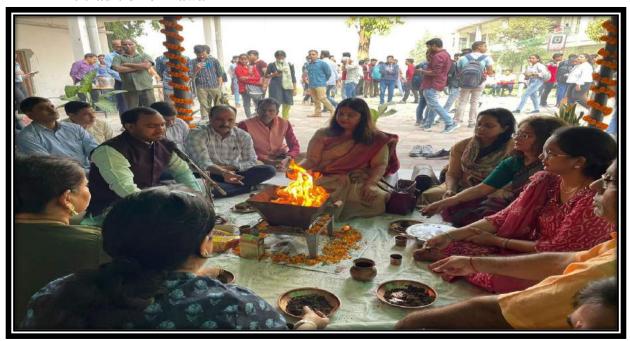

#### **Best Practices-II**

Harmonizing Modern Scientific Education with India's Civilizational Ethos: Achievements and Initiatives at P G.D.A.V. College (M), University of Delhi

• The tradition of Hawan