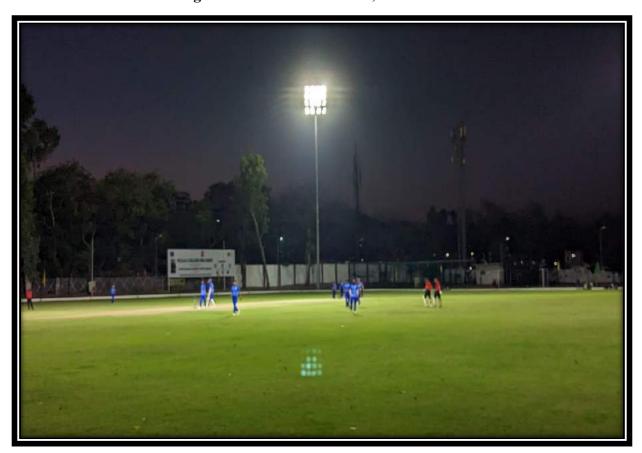

## **Enhancing Student Engagement and Academic Excellence through Comprehensive Infrastructure Development**

• Swami Dayanand Sports Complex

• First Swami Dayanand T-20 Day - Night Tournament

• The first T-20 Swami Dayanand Saraswati Tournament.

• Under-19 cricketers from England for their practice sessions.

• Flood-lit cricket ground, football ground, basketball and volleyball courts and facilities for indoor games such as table tennis, carrom and chess.