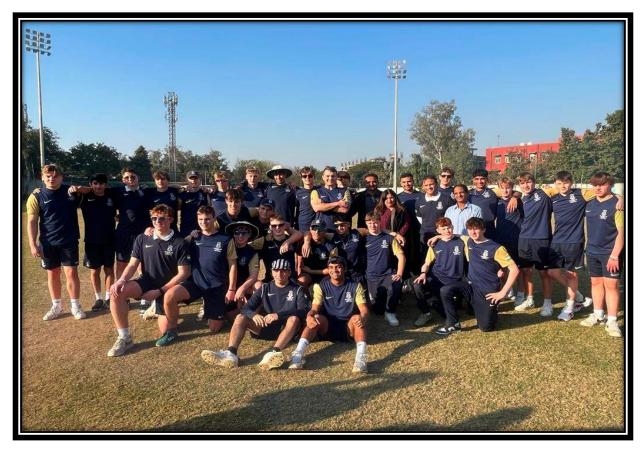

## **Enhancing Student Engagement and Academic Excellence through Comprehensive Infrastructure Development**

• Swami Dayanand Sports Complex

• First Swami Dayanand T-20 Day - Night Tournament

• The first T-20 Swami Dayanand Saraswati Tournament.

• Under-19 cricketers from England for their practice sessions.

• Flood-lit cricket ground, football ground, basketball and volleyball courts and facilities for indoor games such as table tennis, carrom and chess.