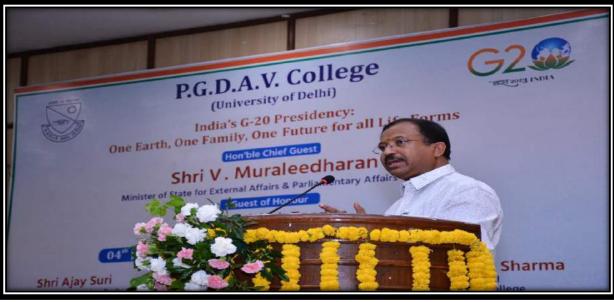

• Celebration of International Yoga Day

• Speech by- Shri V. Muraleedharan, Union Minister of State for External Affairs & Parliamentary Affairs of India on India's G20 presidency- "Vasudhaiva Kutumbakam"