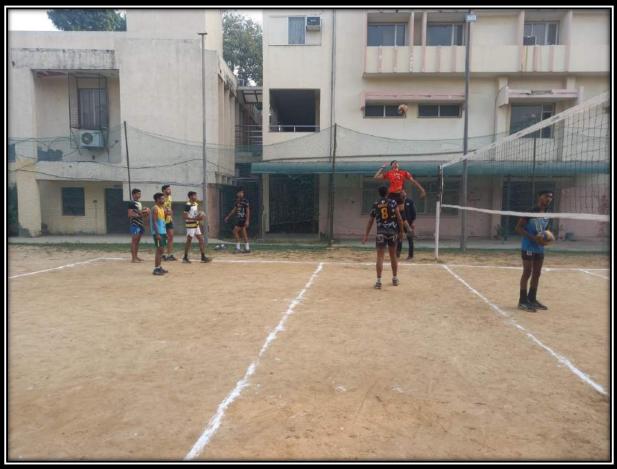

## **Enhancing Student Engagement and Academic Excellence through Comprehensive Infrastructure Development**

• Swami Dayanand Sports Complex

• First Swami Dayanand T-20 Day - Night Tournament

• The first T-20 Swami Dayanand Saraswati Tournament.

• Under-19 cricketers from England for their practice sessions.

• Flood-lit cricket ground, football ground, basketball and volleyball courts and facilities for indoor games such as table tennis, carrom and chess.