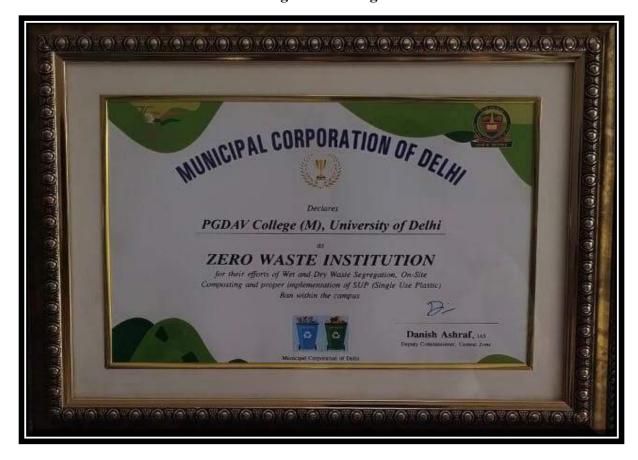

• A newly constructed sun shade has been built, adding aesthetic beauty to the college

• Certificate of "Sustainable Campus" under MGNCRE

Awarded as "Zero Waste Management College"