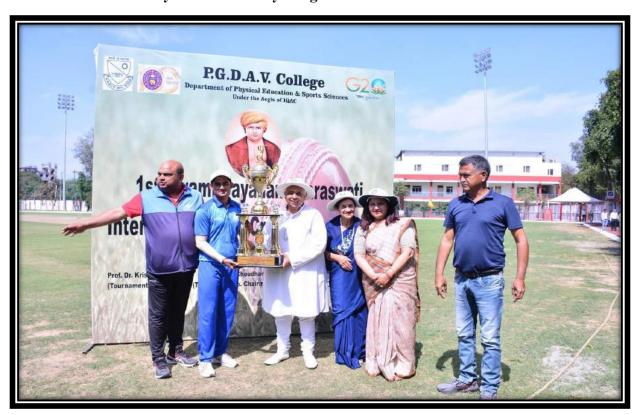

## **Enhancing Student Engagement and Academic Excellence through Comprehensive Infrastructure Development**

• Swami Dayanand Sports Complex

• First Swami Dayanand T-20 Day - Night Tournament

• The first T-20 Swami Dayanand Saraswati Tournament.