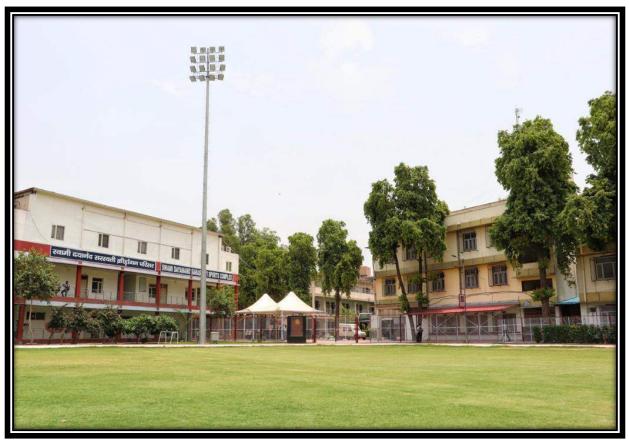

## **Enhancing Student Engagement and Academic Excellence through Comprehensive Infrastructure Development**

• Swami Dayanand Sports Complex

• First Swami Dayanand T-20 Day - Night Tournament

• The first T-20 Swami Dayanand Saraswati Tournament.

• Under-19 cricketers from England for their practice sessions.

• Flood-lit cricket ground, football ground, basketball and volleyball courts and facilities for indoor games such as table tennis, carrom and chess.