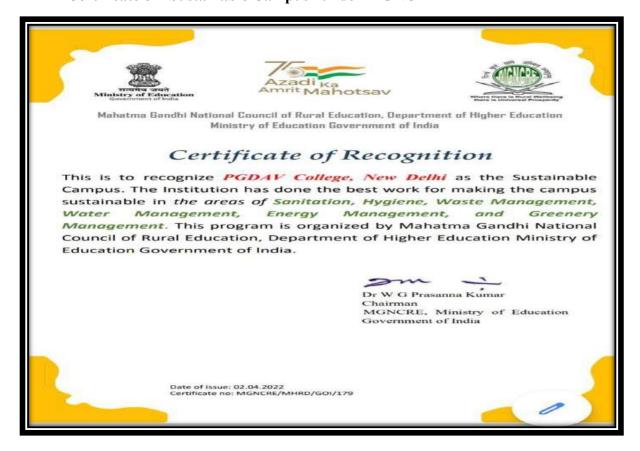

• A newly constructed sun shade has been built, adding aesthetic beauty to the college

• Certificate of "Sustainable Campus" under MGNCRE

Awarded as "Zero Waste Management College"