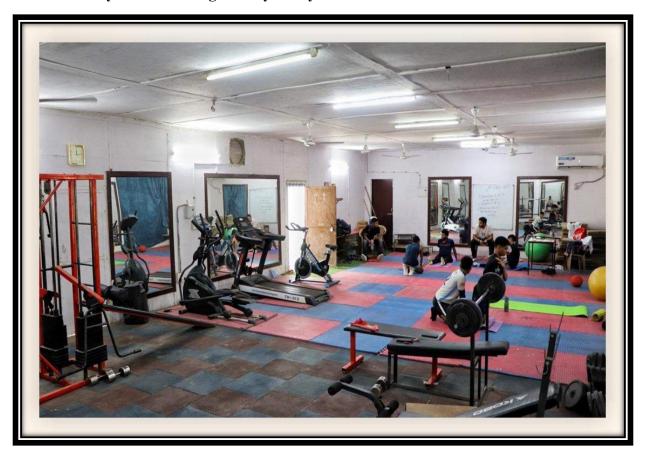

#### • Revamped staff room

• New Gym for fostering healthy lifestyles and holistic future

• Verdant garden serving as a natural classroom

• A newly built canopy offers a shaded and sheltered area for students to sit and relax