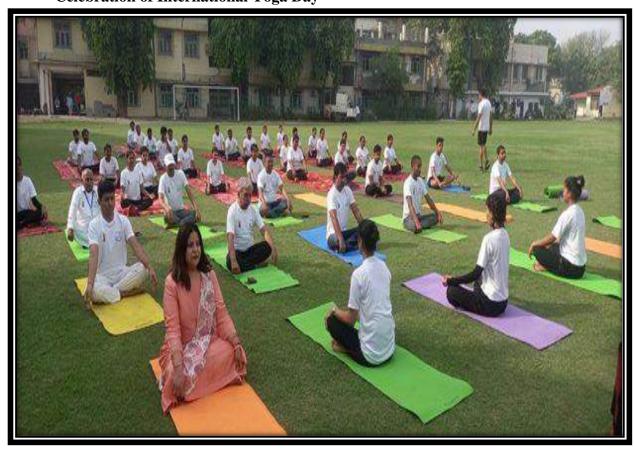

• Celebration of International Yoga Day

• Speech by- Shri V. Muraleedharan, Union Minister of State for External Affairs & Parliamentary Affairs of India on India's G20 presidency- "Vasudhaiva Kutumbakam"