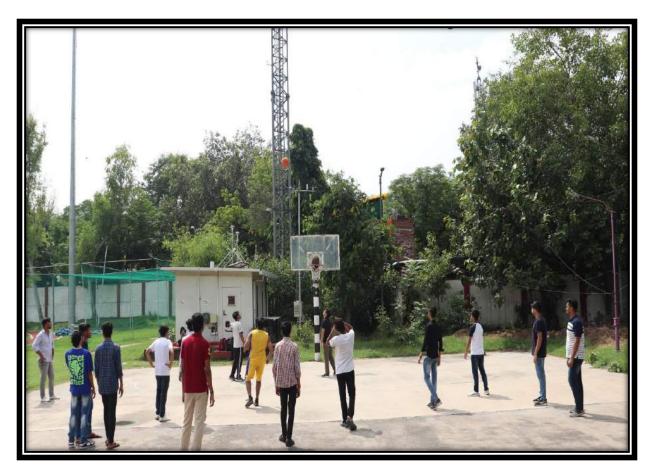

• Under-19 cricketers from England for their practice sessions.

• Flood-lit cricket ground, football ground, basketball and volleyball courts and facilities for indoor games such as table tennis, carrom and chess.